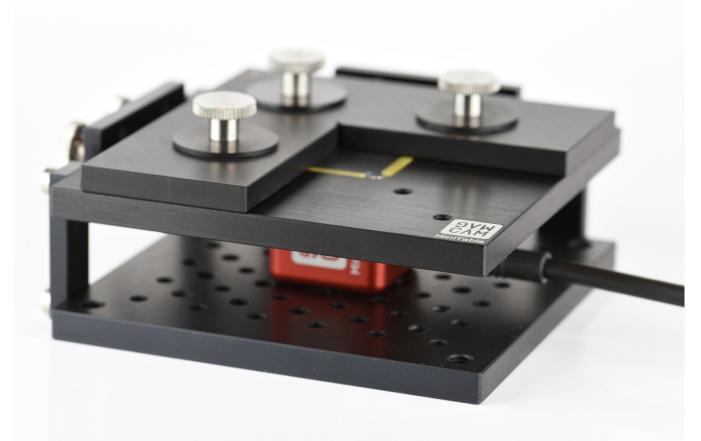

## MiniTable working platform

The MiniTable is a working platform in which the MiniCube1D or MiniCube3D magnetic field camera is built-in. It is equipped with an adjustable and calibrated positioning frame that allows to accurately position small magnets in a reproducible way. The position of the frame can be adjusted in the XY plane in order to position magnets of different sizes.

MiniTable working platform with 3D magnetic field camera

## Features:

- Calibrated magnet positioning frame
- XY-position of frame corner with respect to sensor origin is continuously adjustable (X and Y independently)
- Size: 85mm x 85mm x 30mm
- Retractable reference plates on X and Y sides
- Possibility to mount custom positioning frames
- Material: anodized aluminum